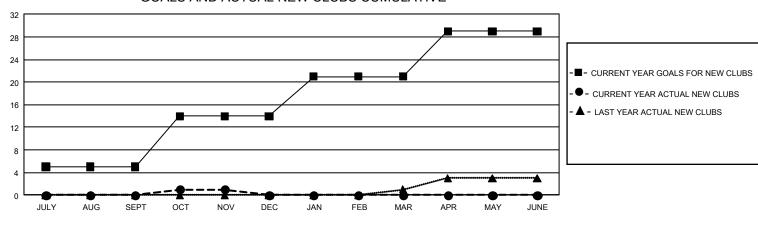

## GMT MONTHLY MEMBERSHIP PROGRESS REPORT Results as of: 11/30/2019

GMT Constitutional Area 1, Group E

REPORT DOES NOT INCLUDE CLUBS IN UNDISTRICTED AREAS.

| Clubs                 |               |           |               | Members               |                        |                         |                                                    |  |  |
|-----------------------|---------------|-----------|---------------|-----------------------|------------------------|-------------------------|----------------------------------------------------|--|--|
| RESULTS FOR 2019-2020 |               |           |               | RESULTS FOR 2019-2020 |                        |                         |                                                    |  |  |
| QUARTER               | NEW CLUB GOAL | NEW CLUBS | DROPPED CLUBS | QUARTER MEM           | BER GROWTH NET<br>GOAL | MEMBER GROWTH<br>ACTUAL | DROPPED<br>MEMBERS ACTUAL<br>(including transfers) |  |  |
| JULY/AUG/SEPT         | 15            | 0         | 3             | JULY/AUG/SEPT         | 1,407                  | 795                     | 821                                                |  |  |
| OCT/NOV/DEC           | 27            | 1         | 3             | OCT/NOV/DEC           | 1,656                  | 553                     | 655                                                |  |  |
| JAN/FEB/MAR           | 21            | 0         | 0             | JAN/FEB/MAR           | 1,527                  | 0                       | 0                                                  |  |  |
| APR/MAY/JUNE          | 24            | 0         | 0             | APR/MAY/JUNE          | 1,557                  | 0                       | 0                                                  |  |  |