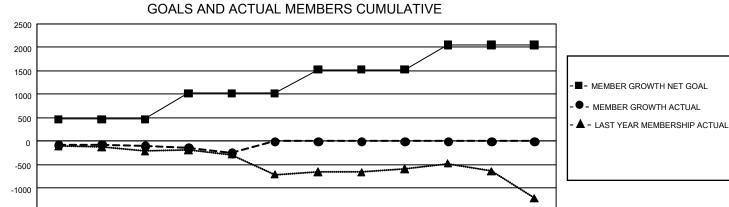

## GMT MONTHLY MEMBERSHIP PROGRESS REPORT Results as of: 11/30/2019

GMT Constitutional Area 1, Group E

REPORT DOES NOT INCLUDE CLUBS IN UNDISTRICTED AREAS.

| Clubs                 |               |           |               | Members               |                        |                         |                                                    |  |  |
|-----------------------|---------------|-----------|---------------|-----------------------|------------------------|-------------------------|----------------------------------------------------|--|--|
| RESULTS FOR 2019-2020 |               |           |               | RESULTS FOR 2019-2020 |                        |                         |                                                    |  |  |
| QUARTER               | NEW CLUB GOAL | NEW CLUBS | DROPPED CLUBS | QUARTER MEM           | BER GROWTH NET<br>GOAL | MEMBER GROWTH<br>ACTUAL | DROPPED<br>MEMBERS ACTUAL<br>(including transfers) |  |  |
| JULY/AUG/SEPT         | 15            | 0         | 3             | JULY/AUG/SEPT         | 1,407                  | 795                     | 821                                                |  |  |
| OCT/NOV/DEC           | 27            | 1         | 3             | OCT/NOV/DEC           | 1,656                  | 553                     | 655                                                |  |  |
| JAN/FEB/MAR           | 21            | 0         | 0             | JAN/FEB/MAR           | 1,527                  | 0                       | 0                                                  |  |  |
| APR/MAY/JUNE          | 24            | 0         | 0             | APR/MAY/JUNE          | 1,557                  | 0                       | 0                                                  |  |  |